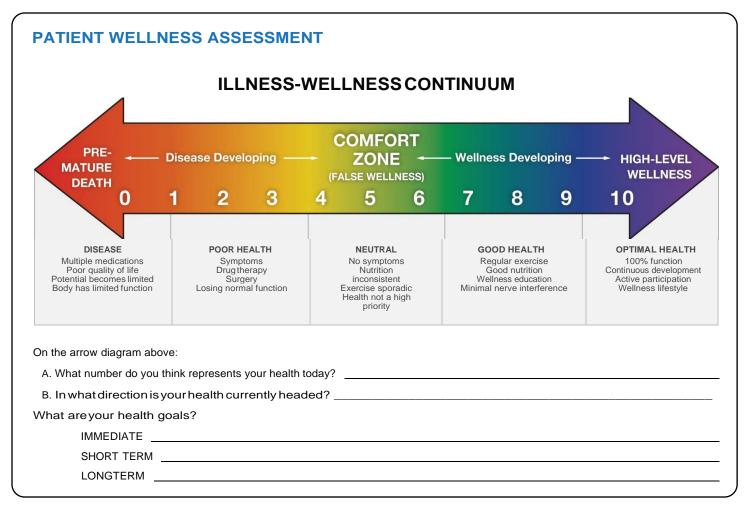

| Goals                                                 |
|-------------------------------------------------------|
| Where on the wellness continuum would you like to be? |
| How long do you think that will take?                 |